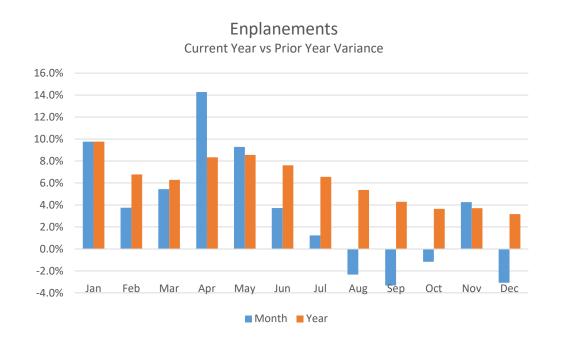

## **B.** Activity report

Ms. O'Kane briefed the board. Ms. O'Kane stated that enplanements are back up in the month comparative to November of last year by just over 4% which keeps them above year-to-date and over the 5 year average.