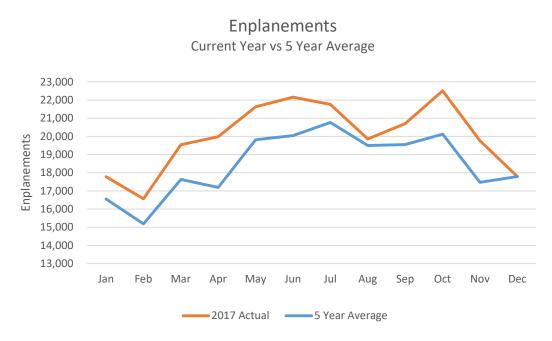

## **B.** Activity report

Ms. O'Kane briefed the board. Ms. O'Kane stated that enplanements are back up in the month comparative to November of last year by just over 4% which keeps them above year-to-date and over the 5 year average.