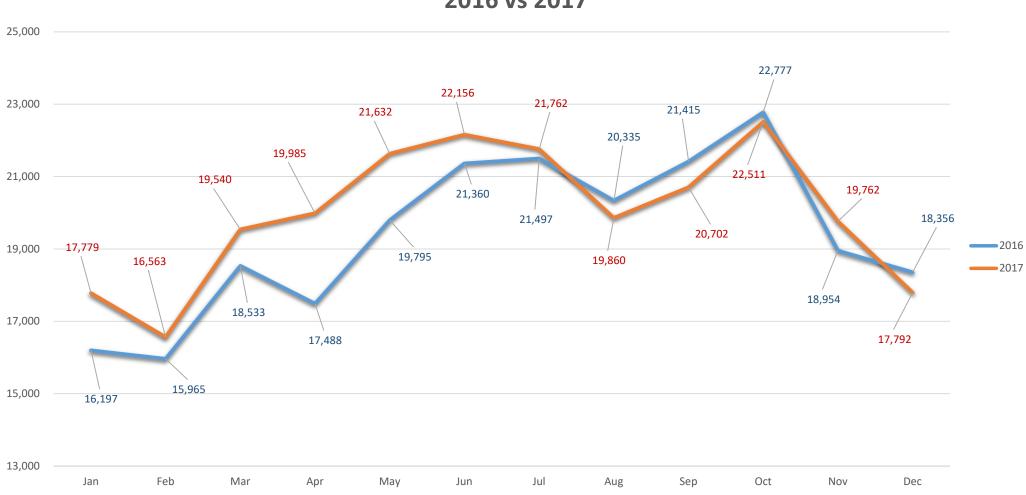

## **B.** Activity report

Ms. O'Kane briefed the board. Ms. O'Kane stated that enplanements are back up in the month comparative to November of last year by just over 4% which keeps them above year-to-date and over the 5 year average.